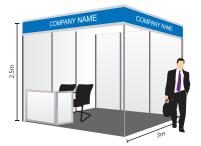

#### STANDARD BOOTH INCLUDES: (9M2) 3M X 3M:

Space rental, Stand construction and dismantling, Side and rear walls, Fascia board with company name / booth number, Floor carpeting, Two (2) fluorescents, One (1) 220V/5A single-phase power outlet, One (1) counter and two (2) chairs, One (1) waste basket